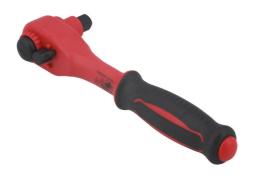

## **VDE Insulated Ratchet 3/8"D**

A fully insulated 3/8"D ratchet with a reversible 45 tooth mechanism, push button quick release and a comfort grip handle. VDE certified for safe operator use on live circuits up to 1000v AC and 1500v DC. Suitable for use by technicians and mechanics working on hybrid and electric vehicles, together with professional electricians and installers.

## **Additional Information**

- Suitable for use on live circuits up to 1000V AC or 1500V DC.
- 3/8"D x 45 teeth ratchet mechanism. Length: 200mm.
- Manufactured from chrome vanadium with a chrome molybdenum square drive. Fully insulated with a non-slip TPV soft grip handle.
- · VDE/GS certified. IEC60900 approved for 1000V safe working.
- Other sizes available, Laser Part No. 8415 (1/4"D) and 8413 (1/2"D).