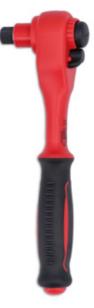

## **VDE Insulated Ratchet 3/8"D**

A fully insulated 3/8"D ratchet with a reversible 45 tooth mechanism, push button quick release and a comfort grip handle. VDE certified for safe operator use on live circuits up to 1000v AC and 1500v DC. Suitable for use by technicians and mechanics working on hybrid and electric vehicles, together with professional electricians and installers.

## **Additional Information**

- Suitable for use on live circuits up to 1000V AC or 1500V DC.
- 3/8"D x 45 teeth ratchet mechanism. Length: 200mm.
- Manufactured from chrome vanadium with a chrome molybdenum square drive. Fully insulated with a non-slip TPV soft grip handle.
- · VDE/GS certified. IEC60900 approved for 1000V safe working.
- Other sizes available, Laser Part No. 8415 (1/4"D) and 8413 (1/2"D).