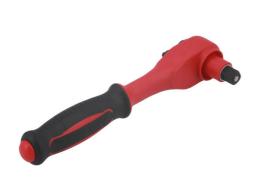

## **VDE Insulated Ratchet 3/8"D**

A fully insulated 3/8"D ratchet with a reversible 45 tooth mechanism, push button quick release and a comfort grip handle. VDE certified for safe operator use on live circuits up to 1000v AC and 1500v DC. Suitable for use by technicians and mechanics working on hybrid and electric vehicles, together with professional electricians and installers.

## **Additional Information**

- Suitable for use on live circuits up to 1000V AC or 1500V DC.
- 3/8"D x 45 teeth ratchet mechanism. Length: 200mm.
- Manufactured from chrome vanadium with a chrome molybdenum square drive. Fully insulated with a non-slip TPV soft grip handle.
- · VDE/GS certified. IEC60900 approved for 1000V safe working.
- Other sizes available, Laser Part No. 8415 (1/4"D) and 8413 (1/2"D).